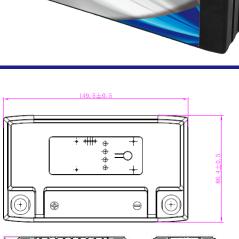

## Physical Specification

| Nominal Voltage         |                        | 12V                        |
|-------------------------|------------------------|----------------------------|
| Nominal Capacity (10Hr) |                        | 8.0 Ah                     |
| Dimension               | Length                 | 149±2mm (5.91 inches)      |
|                         | Width                  | 86±2mm (3.43 inches)       |
|                         | Container Height       | 130±2mm (5.12 inches)Total |
|                         | Height (with Terminal) | 130±2mm(5.12 inches)       |
| Weight                  | Approx1.34kg(2.95lbs)  |                            |

#### **Dimensions (mm)**