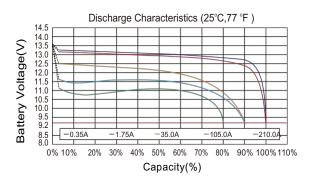

## Electrical Specification

| Rated<br>Capacity                      | 0.1C rate (0.35A)                                    | 3.50Ah |  |
|----------------------------------------|------------------------------------------------------|--------|--|
|                                        | 0.5C rate (1.75A)                                    | 3.50Ah |  |
|                                        | 10C rate (35.0A)                                     | 3.15Ah |  |
|                                        | 60C rate(210.0A)                                     | 3S     |  |
|                                        |                                                      |        |  |
| Capacity<br>affected by<br>Temperature | 40 °C (104 °F)                                       | 98%    |  |
|                                        | 25 °C (77 °F)                                        | 100%   |  |
|                                        | 0 °C (32 °F)                                         | 85%    |  |
|                                        | -20 °C (-4 °F)                                       | 60%    |  |
| Self                                   | Approximately 1.5% per month                         |        |  |
| Discharge                              | (25°C (77°F))                                        |        |  |
| Charging<br>Methods                    | Constant-Voltage Charge:                             |        |  |
|                                        | Full Charge Initial charging current: less than 3.5A |        |  |
|                                        | Voltage: 14.40 V ~ 14.60 V at 25 °C (77 °F)          |        |  |

## **Curve Specification**

Data above is recommended and the picture is only for battery effect display, Leoch reserve the final right of explanation. ©LEOCH.All rights reserved.Trademarks and logos are the properly of LEOCH and its affiliates unless otherwise noted.Subject to revisions without prior notice E&OE.