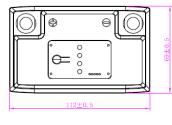

#### **Physical Specification**

| Nominal Voltage         |                        | 12V                        |
|-------------------------|------------------------|----------------------------|
| Nominal Capacity (10Hr) |                        | 3.5 Ah                     |
| Dimension               | Length                 | 112±2mm (4.45 inches)      |
|                         | Width                  | 69±2mm (2.76 inches)       |
|                         | Container Height       | 85±2mm (3.35 inches) Total |
|                         | Height (with Terminal) | 85±2mm (3.35 inches)       |
| Weight                  | Approx 0.65kg(1.43lbs) |                            |

#### **Dimensions (mm)**