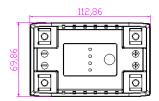

## **Physical Specification**

| Nominal Voltage<br>Nominal Capacity (10Hr) |                        | 12V<br>2.0Ah               |
|--------------------------------------------|------------------------|----------------------------|
|                                            | Length                 | 112±2mm (4.45 inches)      |
| Dimension                                  | Width                  | 69±2mm (2.76 inches)       |
|                                            | Container Height       | 85±2mm (3.35 inches) Total |
|                                            | Height (with Terminal) | 85±2mm(3.35 inches)        |
| Weight                                     | Approx0.65kg(1.43lbs)  |                            |

**Dimensions (mm)** 