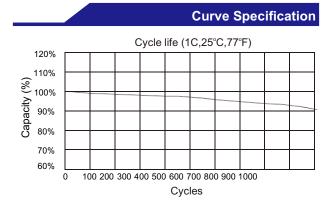

--------------|---------------------------------------------------------------------------------------------------------------------------|-------------------------------|
| Capacity<br>affected by<br>Temperature | 40 °C (104 °F)<br>25 °C (77 °F)<br>0 °C (32 °F)<br>-20 °C (-4 °F)                                                         | 98%<br>100%<br>85%<br>60%     |
| Self<br>Discharge                      | Approximately 1.5% per month (25°C (77°F))                                                                                |                               |
| Charging<br>Methods                    | Constant-Voltage Charge: Full Charge Initial charging current: less than 3.5A Voltage: 14.40 V ~ 14.60 V at 25 °C (77 °F) |                               |







**Dimensions (mm)**