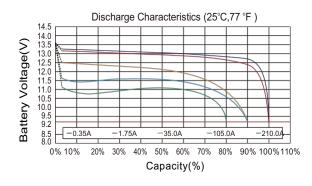

## **Electrical Specification**

| Rated<br>Capacity                      | 0.1C rate (0.20A)<br>0.5Crate (1.0A)<br>10C rate (20.00A)<br>60C rate (120.00A)                                           | 2.0Ah<br>2.0Ah<br>1.8Ah<br>3S |
|----------------------------------------|---------------------------------------------------------------------------------------------------------------------------|-------------------------------|
| Capacity<br>affected by<br>Temperature | 40 °C (104 °F)<br>25 °C (77 °F)<br>0 °C (32 °F)<br>-20 °C (-4 °F)                                                         | 98%<br>100%<br>85%<br>60%     |
| Self<br>Discharge                      | Approximately 1.5% per month (25°C (77°F))                                                                                |                               |
| Charging<br>Methods                    | Constant-Voltage Charge: Full Charge Initial charging current: less than 3.5A Voltage: 14.40 V ~ 14.60 V at 25 °C (77 °F) |                               |