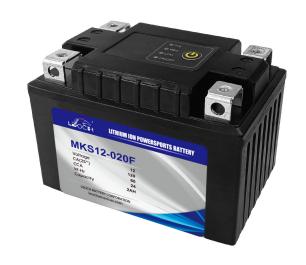

## Starter batteries for motorcycles MKS-MC12020F 12V2Ah

## **Physical Specification**

| Nominal Voltage<br>Nominal Capacity (10Hr) |                        | 12V<br>2.0Ah               |
|--------------------------------------------|------------------------|----------------------------|
|                                            | Length                 | 112±2mm (4.45 inches)      |
| Dimension                                  | Width                  | 69±2mm (2.76 inches)       |
|                                            | Container Height       | 85±2mm (3.35 inches) Total |
|                                            | Height (with Terminal) | 85±2mm(3.35 inches)        |
| Weight                                     | Approx0.65kg(1.43lbs)  |                            |

- \* Motorcycle Li-ion battery
- \* Maintenance-free
- \* Real-time protection (overcharge, over-discharge, over-temperature) and energy balance of battery system through BMS
- \* Powerful 105 cold cranking amps
- \* Shipped pre-charged and ready to install
- \* Replaces YTX4L-BS、YTZ5S-BS、YTX5L-BS、YTX6-BS、YTX7L-BS battery