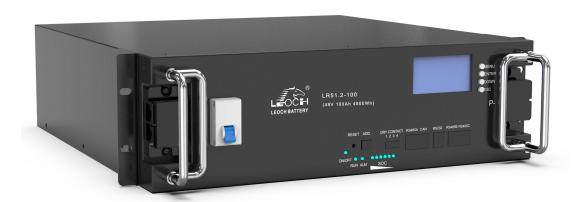

## Residential Energy Storage Battery (Rack-mounted)

LR51.2-100

Compact Size

Minimum the footprint

**Eco-Friendly** 

Clean energy

Long Lifespan

Sustainable long cycles

## **Product Introduction**

LED display for voltage, current, temperature, convenient for users to query

Compatible with mainstream inverters in the market, providing more options

Built-in BMS provides multiple protection functions