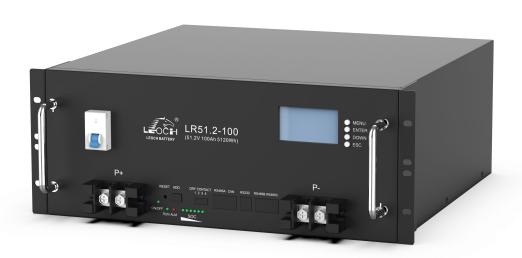

## Residential Energy Storage Battery (Rack-mounted)

LR51.2-100

**Compact Size** 

Minimum the footprint

**Eco-Friendly** 

Clean energy

**Long Lifespan** 

Sustainable long cycles

## **Product Introduction**

Up to 40 groups of parallel connections, flexible capacity expansion

LED display for voltage, current, temperature, convenient for users to query

뫘

Compatible with mainstream inverters in the market, providing more options

## Residential Energy Storage Battery (Rack-mounted)

| Item                               | Parameters                                                                                            |
|------------------------------------|-------------------------------------------------------------------------------------------------------|
| Model                              | LR51.2-100                                                                                            |
| Rated Capacity (5HR)               | 100 Ah                                                                                                |
| Nominal Voltage                    | 51.2 V                                                                                                |
| Energy                             | 5.12KWh                                                                                               |
| Discharge Ending Voltage           | 43.2 V                                                                                                |
| Charging Limited Voltage           | 57.6 V                                                                                                |
| Max. Charge/Discharge Current      | 100 A                                                                                                 |
| Weight                             | Approx. 43 Kg                                                                                         |
| Display                            | With display screen                                                                                   |
| Protocol                           | RS485/RS232/CAN                                                                                       |
| Max number of parallel connections | 40                                                                                                    |
| Dimensions (W*D*H) mm (inches)     | 442 *431 *177                                                                                         |
| Design life                        | More than 15 years                                                                                    |
| Cycle Life                         | More than 6000 cycles @ 80% DOD                                                                       |
| IP Class                           | IP31                                                                                                  |
| Case Material                      | SPCC                                                                                                  |
| Operating Temperature              | Charging: 0 to +45 $^{\circ}$ C Discharging: -10 to +55 $^{\circ}$ C Storage: -20 to +60 $^{\circ}$ C |