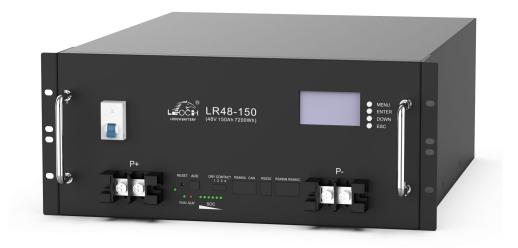

## **Residential Energy Storage Battery** (Rack-mounted)

LR48-150

## Residential Energy Storage Battery (Rack-mounted)

| Item                               | Parameters                                                                                                              |  |
|------------------------------------|-------------------------------------------------------------------------------------------------------------------------|--|
| Model                              | LR48-150                                                                                                                |  |
| Rated Capacity (5HR)               | 150 Ah                                                                                                                  |  |
| Nominal Voltage                    | 48V                                                                                                                     |  |
| Energy                             | 7.2KWh                                                                                                                  |  |
| Discharge Ending Voltage           | 40.5 V                                                                                                                  |  |
| Charging Limited Voltage           | 54 V                                                                                                                    |  |
| Max. Charge/Discharge Current      | 100 A                                                                                                                   |  |
| Weight                             | Approx. 61 Kg                                                                                                           |  |
| Display                            | With display screen                                                                                                     |  |
| Protocol                           | RS485/RS232/CAN                                                                                                         |  |
| Max number of parallel connections | 40                                                                                                                      |  |
| Dimensions (W*D*H) mm (inches)     | 442 *550 *198                                                                                                           |  |
| Design life                        | More than 15 years                                                                                                      |  |
| Cycle Life                         | More than 6000 cycles @ 80% DOD                                                                                         |  |
| IP Class                           | IP31                                                                                                                    |  |
| Case Material                      | SPCC                                                                                                                    |  |
| Operating Temperature              | Charging: 0 to +45 $^\circ\mathrm{C}$ Discharging: -10 to +55 $^\circ\mathrm{C}$ Storage: -20 to +60 $^\circ\mathrm{C}$ |  |