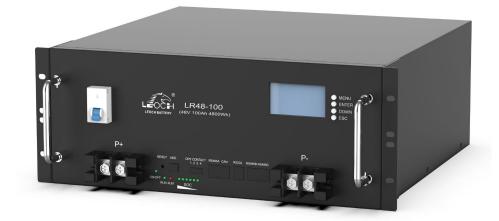

## **Residential Energy Storage Battery** (Rack-mounted)

LR48-100

**Compact Size** Minimum the footprint

**Eco-Friendly Clean energy** 

Long Lifespan Sustainable long cycles

**Built-in BMS** Charge & discharge protection

## Residential Energy Storage Battery (Rack-mounted)

| Item                               | Parameters                                                                                                  |
|------------------------------------|-------------------------------------------------------------------------------------------------------------|
| Model                              | LR48-100                                                                                                    |
| Rated Capacity (5HR)               | 100 Ah                                                                                                      |
| Nominal Voltage                    | 48V                                                                                                         |
| Energy                             | 4.8KWh                                                                                                      |
| Discharge Ending Voltage           | 40.5 V                                                                                                      |
| Charging Limited Voltage           | 54 V                                                                                                        |
| Max. Charge/Discharge Current      | 100 A                                                                                                       |
| Weight                             | Approx. 40.7 Kg                                                                                             |
| Display                            | With display screen                                                                                         |
| Protocol                           | RS485/RS232/CAN                                                                                             |
| Max number of parallel connections | 40                                                                                                          |
| Dimensions (W*D*H) mm (inches)     | 442 *431 *177                                                                                               |
| Design life                        | More than 15 years                                                                                          |
| Cycle Life                         | More than 6000 cycles @ 80% DOD                                                                             |
| IP Class                           | IP30                                                                                                        |
| Case Material                      | SPCC                                                                                                        |
| Operating Temperature              | Charging: 0 to +45 $^\circ \rm C$ Discharging: -10 to +55 $^\circ \rm C$ Storage: -20 to +60 $^\circ \rm C$ |