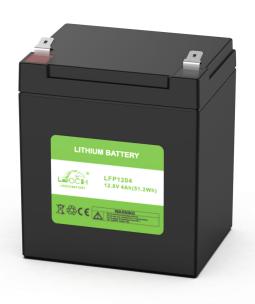

# **Lithium Battery**

## LFP1204



### **Features Of LiFePO4 Battery**

- Ultra light weight
- · High integration, small size, high energy density
- Eco-friendly clean energy
- Long lifespan sustainable
- High efficiency

#### **Application scenarios**

- Electric vehicles, Electric mobility
- Solar/wind energy storage system
- Telecommunication
- Medical equipment
- Lighting





| Charging                |        |
|-------------------------|--------|
| Recom. Charging Current | 2.0A   |
| Upper limit voltage     | 14.6V  |
| Charging Temp. Range    | 0~55°C |

| DisCharging              |          |
|--------------------------|----------|
| Max Continuous Discharge | 4.0A     |
| Max Discharge current    | 8A@30s   |
| Lower limit voltage      | 10.0V    |
| BMS Voltage Recovery     | 10.0V    |
| Discharge Temp. Range    | -20-60°C |

#### **Function (optional)**

(CAN/RS485), Bluetooth, Screen, Charger

#### **Physical Dimension-mm**