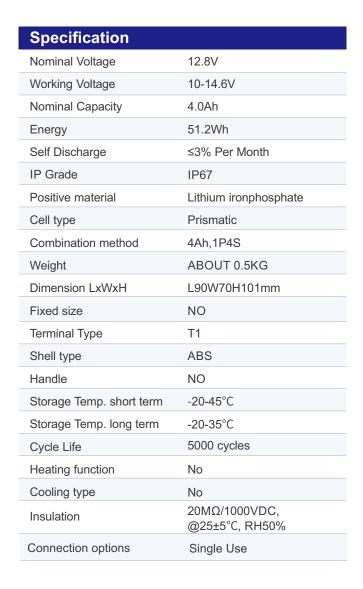

# **Lithium Battery**

## LFP1204



### **Features Of LiFePO4 Battery**

- Ultra light weight
- · High integration, small size, high energy density
- Eco-friendly clean energy
- Long lifespan sustainable
- High efficiency

#### **Application scenarios**

- Electric vehicles, Electric mobility
- Solar/wind energy storage system
- Telecommunication
- Medical equipment
- Lighting





| Charging                |        |
|-------------------------|--------|
| Recom. Charging Current | 2.0A   |
| Upper limit voltage     | 14.6V  |
| Charging Temp. Range    | 0~55°C |

| DisCharging              |          |
|--------------------------|----------|
| Max Continuous Discharge | 4.0A     |
| Max Discharge current    | 8A@30s   |
| Lower limit voltage      | 10.0V    |
| BMS Voltage Recovery     | 10.0V    |
| Discharge Temp. Range    | -20-60°C |

#### **Function (optional)**

(CAN/RS485), Bluetooth, Screen, Charger

#### **Physical Dimension-mm**