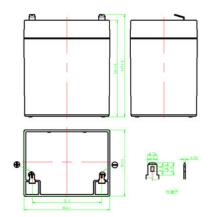

riendly clean energy
- Long lifespan sustainable
- High efficiency

#### **Application scenarios**

- Electric vehicles, Electric mobility
- Solar/wind energy storage system
- Telecommunication
- Medical equipment
- Lighting





| Charging                |        |
|-------------------------|--------|
| Recom. Charging Current | 2.0A   |
| Upper limit voltage     | 14.6V  |
| Charging Temp. Range    | 0~55°C |

| DisCharging              |          |
|--------------------------|----------|
| Max Continuous Discharge | 4.0A     |
| Max Discharge current    | 8A@30s   |
| Lower limit voltage      | 10.0V    |
| BMS Voltage Recovery     | 10.0V    |
| Discharge Temp. Range    | -20-60°C |

#### **Function (optional)**

(CAN/RS485), Bluetooth, Screen, Charger

#### **Physical Dimension-mm**