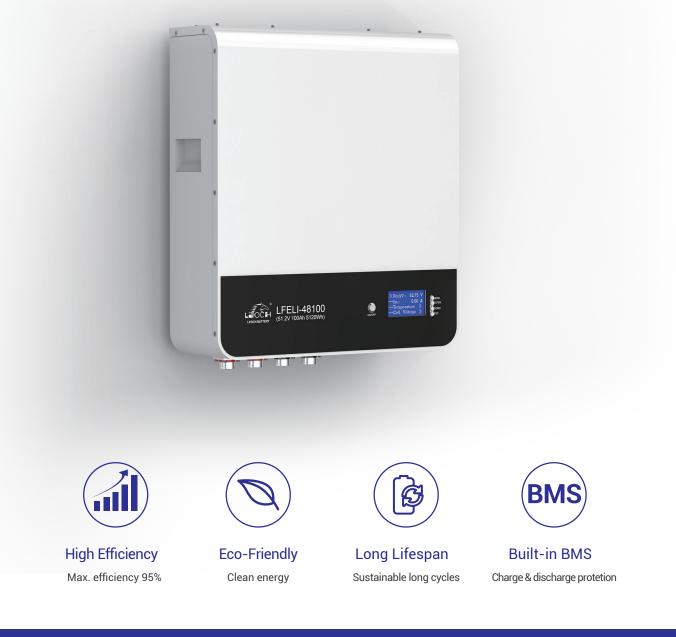

## Residential Energy Storage Battery (Wall-mounted)

LW51.2-100

## **Product Introduction**

兄

Compatible with mainstream inverters in the market, providing more options

вма Ви

Built-in BMS provides multiple protection functions