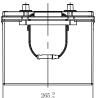

## **CHARACTERISTICS**

| Item                           |                              | Specifications       |
|--------------------------------|------------------------------|----------------------|
| Nominal Voltage                |                              | 12V                  |
| Nominal Capacity (20HR)        |                              | 180Ah                |
| Reserve Capacity               |                              | 360min               |
| Cold Cranking Amps@0°F (-18°C) |                              | 1000A                |
| Dimension                      | Length                       | 518mm (20.4inches)   |
|                                | Width                        | 274mm (10.8inches)   |
|                                | Container Height             | 216mm (8.50inches)   |
|                                | Total Height (with Terminal) | 236.5mm (9.31inches) |
| Approx Weight                  |                              | 52.7kg (116.2lbs)    |
| Terminal                       |                              | 1                    |
| Cell layout                    |                              | 4                    |
| Hold-Down                      |                              | B0                   |
| Case                           |                              | Black-PP Material    |
| Cover                          |                              | Black-PP Material    |
| Handle                         |                              | TS8                  |