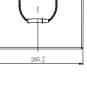

## **CHARACTERISTICS**

| Item                           |                              | Specifications       |
|--------------------------------|------------------------------|----------------------|
| Nominal Voltage                |                              | 12V                  |
| Nominal Capacity (20HR)        |                              | 180Ah                |
| Reserve Capacity               |                              | 360min               |
| Cold Cranking Amps@0°F (-18°C) |                              | 1000A                |
| Dimension                      | Length                       | 518mm (20.4inches)   |
|                                | Width                        | 274mm (10.8inches)   |
|                                | Container Height             | 216mm (8.50inches)   |
|                                | Total Height (with Terminal) | 236.5mm (9.31inches) |
| Approx Weight                  |                              | 52.7kg (116.2lbs)    |
| Terminal                       |                              | 1                    |
| Cell layout                    |                              | 4                    |
| Hold-Down                      |                              | B0                   |
| Case                           |                              | Black-PP Material    |
| Cover                          |                              | Black-PP Material    |
| Handle                         |                              | TS8                  |