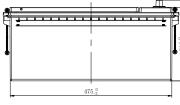

## **CHARACTERISTICS**

| Item                           |                              | Specifications       |
|--------------------------------|------------------------------|----------------------|
| Nominal Voltage                |                              | 12V                  |
| Nominal Capacity (20HR)        |                              | 180Ah                |
| Reserve Capacity               |                              | 360min               |
| Cold Cranking Amps@0°F (-18°C) |                              | 1000A                |
| Dimension                      | Length                       | 518mm (20.4inches)   |
|                                | Width                        | 274mm (10.8inches)   |
|                                | Container Height             | 216mm (8.50inches)   |
|                                | Total Height (with Terminal) | 236.5mm (9.31inches) |
| Approx Weight                  |                              | 52.7kg (116.2lbs)    |
| Terminal                       |                              | 1                    |
| Cell layout                    |                              | 4                    |
| Hold-Down                      |                              | B0                   |
| Case                           |                              | Black-PP Material    |
| Cover                          |                              | Black-PP Material    |
| Handle                         |                              | TS8                  |