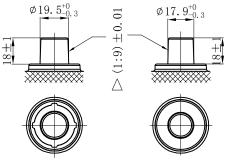

## **CHARACTERISTICS**

| Item                           |                              | Specifications       |
|--------------------------------|------------------------------|----------------------|
| Nominal Voltage                |                              | 12V                  |
| Nominal Capacity (20HR)        |                              | 180Ah                |
| Reserve Capacity               |                              | 360min               |
| Cold Cranking Amps@0°F (-18°C) |                              | 1000A                |
| Dimension                      | Length                       | 518mm (20.4inches)   |
|                                | Width                        | 274mm (10.8inches)   |
|                                | Container Height             | 216mm (8.50inches)   |
|                                | Total Height (with Terminal) | 236.5mm (9.31inches) |
| Approx Weight                  |                              | 52.7kg (116.2lbs)    |
| Terminal                       |                              | 1                    |
| Cell layout                    |                              | 4                    |
| Hold-Down                      |                              | B0                   |
| Case                           |                              | Black-PP Material    |
| Cover                          |                              | Black-PP Material    |
| Handle                         |                              | TS8                  |