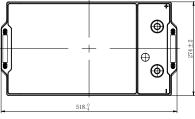

## **CHARACTERISTICS**

| Item                           |                              | Specifications       |
|--------------------------------|------------------------------|----------------------|
| Nominal Voltage                |                              | 12V                  |
| Nominal Capacity (20HR)        |                              | 180Ah                |
| Reserve Capacity               |                              | 360min               |
| Cold Cranking Amps@0°F (-18°C) |                              | 1000A                |
| Dimension                      | Length                       | 518mm (20.4inches)   |
|                                | Width                        | 274mm (10.8inches)   |
|                                | Container Height             | 216mm (8.50inches)   |
|                                | Total Height (with Terminal) | 236.5mm (9.31inches) |
| Approx Weight                  |                              | 52.7kg (116.2lbs)    |
| Terminal                       |                              | 1                    |
| Cell layout                    |                              | 4                    |
| Hold-Down                      |                              | B0                   |
| Case                           |                              | Black-PP Material    |
| Cover                          |                              | Black-PP Material    |
| Handle                         |                              | TS8                  |