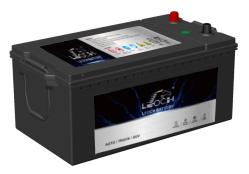

## FLOODED HIGH TEMPERATURE BATTERY

## 68038HT (12V180Ah)

## **CHARACTERISTICS**

| Item                           |                              | Specifications       |
|--------------------------------|------------------------------|----------------------|
| Nominal Voltage                |                              | 12V                  |
| Nominal Capacity (20HR)        |                              | 180Ah                |
| Reserve Capacity               |                              | 360min               |
| Cold Cranking Amps@0°F (-18°C) |                              | 1000A                |
| Dimension                      | Length                       | 518mm (20.4inches)   |
|                                | Width                        | 274mm (10.8inches)   |
|                                | Container Height             | 216mm (8.50inches)   |
|                                | Total Height (with Terminal) | 236.5mm (9.31inches) |
| Approx Weight                  |                              | 52.7kg (116.2lbs)    |
| Terminal                       |                              | 1                    |
| Cell layout                    |                              | 4                    |
| Hold-Down                      |                              | B0                   |
| Case                           |                              | Black-PP Material    |
| Cover                          |                              | Black-PP Material    |
| Handle                         |                              | TS8                  |