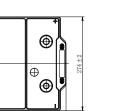

## **CHARACTERISTICS**

| Item                           |                              | Specifications       |
|--------------------------------|------------------------------|----------------------|
| Nominal Voltage                |                              | 12V                  |
| Nominal Capacity (20HR)        |                              | 180Ah                |
| Reserve Capacity               |                              | 360min               |
| Cold Cranking Amps@0°F (-18°C) |                              | 1000A                |
| Dimension                      | Length                       | 518mm (20.4inches)   |
|                                | Width                        | 274mm (10.8inches)   |
|                                | Container Height             | 216mm (8.50inches)   |
|                                | Total Height (with Terminal) | 236.5mm (9.31inches) |
| Approx Weight                  |                              | 52.7kg (116.2lbs)    |
| Terminal                       |                              | 1                    |
| Cell layout                    |                              | 4                    |
| Hold-Down                      |                              | B0                   |
| Case                           |                              | Black-PP Material    |
| Cover                          |                              | Black-PP Material    |
| Handle                         |                              | TS8                  |