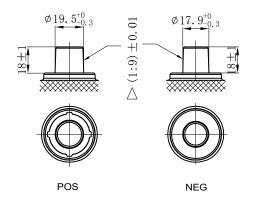

## **CHARACTERISTICS**

| Item                           |                              | Specifications       |
|--------------------------------|------------------------------|----------------------|
| Nominal Voltage                |                              | 12V                  |
| Nominal Capacity (20HR)        |                              | 180Ah                |
| Reserve Capacity               |                              | 360min               |
| Cold Cranking Amps@0°F (-18°C) |                              | 1000A                |
| Dimension                      | Length                       | 518mm (20.4inches)   |
|                                | Width                        | 274mm (10.8inches)   |
|                                | Container Height             | 216mm (8.50inches)   |
|                                | Total Height (with Terminal) | 236.5mm (9.31inches) |
| Approx Weight                  |                              | 52.7kg (116.2lbs)    |
| Terminal                       |                              | 1                    |
| Cell layout                    |                              | 3                    |
| Hold-Down                      |                              | B0                   |
| Case                           |                              | Black-PP Material    |
| Cover                          |                              | Black-PP Material    |
| Handle                         |                              | TS8                  |
| nanule                         |                              | 18                   |