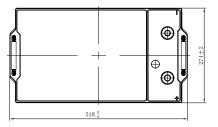

## **CHARACTERISTICS**

| Item                           |                              | Specifications       |
|--------------------------------|------------------------------|----------------------|
| Nominal Voltage                |                              | 12V                  |
| Nominal Capacity (20HR)        |                              | 180Ah                |
| Reserve Capacity               |                              | 360min               |
| Cold Cranking Amps@0°F (-18°C) |                              | 1000A                |
| Dimension                      | Length                       | 518mm (20.4inches)   |
|                                | Width                        | 274mm (10.8inches)   |
|                                | Container Height             | 216mm (8.50inches)   |
|                                | Total Height (with Terminal) | 236.5mm (9.31inches) |
| Approx Weight                  |                              | 52.7kg (116.2lbs)    |
| Terminal                       |                              | 1                    |
| Cell layout                    |                              | 3                    |
| Hold-Down                      |                              | B0                   |
| Case                           |                              | Black-PP Material    |
| Cover                          |                              | Black-PP Material    |
| Handle                         |                              | TS8                  |
| nanule                         |                              | 18                   |