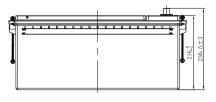

## **CHARACTERISTICS**

| Item                           |                              | Specifications       |
|--------------------------------|------------------------------|----------------------|
| Nominal Voltage                |                              | 12V                  |
| Nominal Capacity (20HR)        |                              | 180Ah                |
| Reserve Capacity               |                              | 360min               |
| Cold Cranking Amps@0°F (-18°C) |                              | 1000A                |
| Dimension                      | Length                       | 518mm (20.4inches)   |
|                                | Width                        | 274mm (10.8inches)   |
|                                | Container Height             | 216mm (8.50inches)   |
|                                | Total Height (with Terminal) | 236.5mm (9.31inches) |
| Approx Weight                  |                              | 52.7kg (116.2lbs)    |
| Terminal                       |                              | 1                    |
| Cell layout                    |                              | 3                    |
| Hold-Down                      |                              | B0                   |
| Case                           |                              | Black-PP Material    |
| Cover                          |                              | Black-PP Material    |
| Handle                         |                              | TS8                  |
| nanule                         |                              | 18                   |