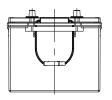

## **CHARACTERISTICS**

| Item                           |                              | Specifications       |
|--------------------------------|------------------------------|----------------------|
| Nominal Voltage                |                              | 12V                  |
| Nominal Capacity (20HR)        |                              | 180Ah                |
| Reserve Capacity               |                              | 360min               |
| Cold Cranking Amps@0°F (-18°C) |                              | 1000A                |
| Dimension                      | Length                       | 518mm (20.4inches)   |
|                                | Width                        | 274mm (10.8inches)   |
|                                | Container Height             | 216mm (8.50inches)   |
|                                | Total Height (with Terminal) | 236.5mm (9.31inches) |
| Approx Weight                  |                              | 52.7kg (116.2lbs)    |
| Terminal                       |                              | 1                    |
| Cell layout                    |                              | 3                    |
| Hold-Down                      |                              | B0                   |
| Case                           |                              | Black-PP Material    |
| Cover                          |                              | Black-PP Material    |
| Handle                         |                              | TS8                  |
| nanule                         |                              | 18                   |