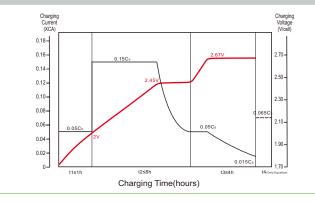

## DT SERIES FLOODED BATTERY DT-L16 (6V420Ah)

















Designed in compliance with applicable BCI standard. Tested in compliance to BCI standard.

Leoch International Technology Ltd. www.leoch.com

Leoch Batteries Pte Ltd www.leoch.sa

## **CHARACTERISTICS**

| Item               |                  | Specifications     |
|--------------------|------------------|--------------------|
| Voltage            |                  | 6V                 |
| Dimension          | Length           | 296mm (11.7inches) |
|                    | Width            | 176mm (6.93inches) |
|                    | Container Height | 402mm (15.8inches) |
|                    | Total Height     | 425mm (16.7inches) |
| Approx Weight      |                  | 52kg (114.6lbs)    |
| Terminal           |                  | DT(5/16")          |
| Container Material |