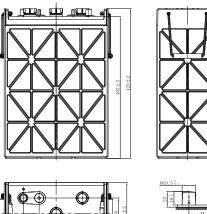

## **CHARACTERISTICS**

| Item               |                  | Specifications     |
|--------------------|------------------|--------------------|
| Voltage            |                  | 6V                 |
| Dimension          | Length           | 296mm (11.7inches) |
|                    | Width            | 176mm (6.93inches) |
|                    | Container Height | 402mm (15.8inches) |
|                    | Total Height     | 425mm (16.7inches) |
| Approx Weight      |                  | 52kg (114.6lbs)    |
| Terminal           |                  | DT(5/16")          |
| Container Material |                  | PP                 |
| Rated Capacity     | 20HR             | 420Ah              |
|                    | 5HR              | 344Ah              |
| Reserve Capacity   | 25A              | 850min             |
|                    | 75A              | 220min             |