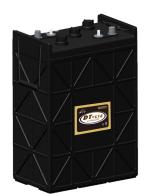

## DT SERIES FLOODED BATTERY DT-L16 (6V420Ah)

Designed in compliance with applicable BCI standard. Tested in compliance to BCI standard.

Leoch International Technology Ltd. www.leoch.com

Leoch Batteries Pte Ltd www.leoch.sa

## **APPLICATIONS**

- · Electric vehicle
- Golf cart
- AWP
- · Sightseeing bus
- · Cleaning equipment

- Marine&RV

Leoch Battery Corporation m www.leoch.us

Leoch Europe S.A. www.leoch.eu

Data above is recommended and the picture is only for battery effect display, Leoch reserve the final right of explanation. © LEOCH. All rights reserved. Trademarks and logos are the property of LEOCH and its affiliates unless otherwise noted.Subject to revisions without prior notice. E&OE.