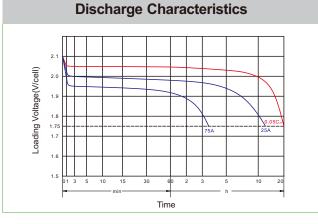

| 420Ah              |
|                    | 5HR              | 344Ah              |
| Reserve Capacity   | 25A              | 850min             |
|                    | 75A              | 220min             |

## **GENERAL FEATURES**

- · Long cycle service life, strong recovery ability of deep discharge
- · Low risk of thermal runaway, easy maintenance
- High energy, low internal resistance, low self-discharge
- · Reliable sealing structure ensures no leakage during use
- · Special design and structure increase battery performance
- · The special alloy improves the corrosion resistance of the plate increases the service life and good deep discharge performance

## **APPLICATIONS**

- · Electric vehicle
- Golf cart
- AWP
- · Sightseeing bus
- · Cleaning equipment

- Marine&RV



Leoch Battery Corporation m www.leoch.us

Leoch Europe S.A. www.leoch.eu

Data above is recommended and the picture is only for battery effect display, Leoch reserve the final right of explanation. © LEOCH. All rights reserved. Trademarks and logos are the property of LEOCH and its affiliates unless otherwise noted.Subject to revisions without prior notice. E&OE.

Publication No.:LB-DT-L16-PD-EN-V1.0-20230830