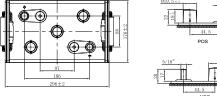

## **CHARACTERISTICS**

| Item               |                  | Specifications     |
|--------------------|------------------|--------------------|
| Voltage            |                  | 6V                 |
| Dimension          | Length           | 296mm (11.7inches) |
|                    | Width            | 176mm (6.93inches) |
|                    | Container Height | 402mm (15.8inches) |
|                    | Total Height     | 425mm (16.7inches) |
| Approx Weight      |                  | 52kg (114.6lbs)    |
| Terminal           |                  | DT(5/16")          |
| Container Material |                  | PP                 |
| Rated Capacity     | 20HR             | 420Ah              |
|                    | 5HR              | 344Ah              |
| Reserve Capacity   | 25A              | 850min             |
|                    | 75A              | 220min             |