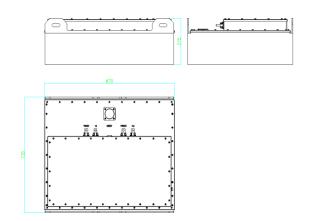

#### **Physical Dimension-mm**

#### **Application scenarios**

- Forklift
- Lead-acid battery to lithium battery vehicles
- Industrial control products
- Rescue vehicles such as scissor forklifts

| Specification            |                        |  |
|--------------------------|------------------------|--|
| Nominal Voltage          | 96V                    |  |
| Working Voltage          | 75V-105V               |  |
| Nominal Capacity         | 205Ah                  |  |
| Energy                   | 19680Wh                |  |
| Self Discharge           | ≤3% Per Month          |  |
| IP Grade                 | IP54                   |  |
| Positive material        | Lithium Iron Phosphate |  |
| Cell type                | Square LFP             |  |
| Weight                   | ABOUT 140KG            |  |
| Dimension LxWxH          | L870*W735*H275mm       |  |
| Fixed size               | NO                     |  |
| Terminal Type            | M8                     |  |
| Shell type               | Powder Coated Steel    |  |
| Handle                   | NO                     |  |
| Storage Temp. short term | -20-45°C               |  |
| Storage Temp. long term  | 0~35°C                 |  |
| Cycle Life               | 3000 cycles            |  |
| Heating function         | NO                     |  |
| Cooling type             | NO                     |  |
| Balancing Voltage        | No Limited             |  |
| Wake up control          | Push button switch     |  |