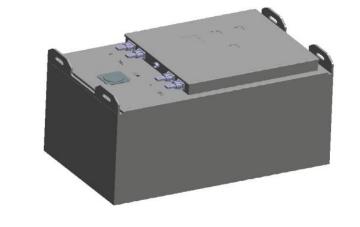

## **Lithium Battery - Forklift Series**

### MKS-FP96200(96V205Ah)

#### **Application scenarios**

- Forklift
- Lead-acid battery to lithium battery vehicles
- Industrial control products
- Rescue vehicles such as scissor forklifts

| Specification            |                        |  |
|--------------------------|------------------------|--|
| Nominal Voltage          | 96V                    |  |
| Working Voltage          | 75V-105V               |  |
| Nominal Capacity         | 205Ah                  |  |
| Energy                   | 19680Wh                |  |
| Self Discharge           | ≤3% Per Month          |  |
| IP Grade                 | IP54                   |  |
| Positive material        | Lithium Iron Phosphate |  |
| Cell type                | Square LFP             |  |
| Weight                   | ABOUT 140KG            |  |
| Dimension LxWxH          | L870*W735*H275mm       |  |
| Fixed size               | NO                     |  |
| Terminal Type            | M8                     |  |
| Shell type               | Powder Coated Steel    |  |
| Handle                   | NO                     |  |
| Storage Temp. short term | -20-45°C               |  |
| Storage Temp. long term  | 0~35°C                 |  |
| Cycle Life               | 3000 cycles            |  |
| Heating function         | NO                     |  |
| Cooling type             | NO                     |  |
| Balancing Voltage        | No Limited             |  |
| Wake up control          | Push button switch     |  |