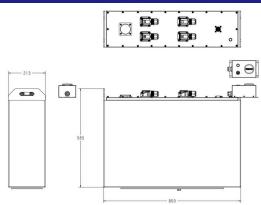

### **Application scenarios**

- Forklift
- Lead-acid battery to lithium battery vehicles
- Industrial control products
- Rescue vehicles such as scissor forklifts

| Spacification            |                        |
|--------------------------|------------------------|
| Specification            |                        |
| Nominal Voltage          | 25.6V                  |
| Working Voltage          | 20V-28.8V              |
| Nominal Capacity         | 210Ah                  |
| Energy                   | 5376Wh                 |
| Self Discharge           | ≤3% Per Month          |
| IP Grade                 | IP54                   |
| Positive material        | Lithium Iron Phosphate |
| Cell type                | Square LFP             |
| Weight                   | ABOUT 250KG            |
| Dimension LxWxH          | L800*W215*H585mm       |
| Fixed size               | NO                     |
| Terminal Type            | REMA320 female         |
| Shell type               | Powder Coated Steel    |
| Handle                   | YES                    |
| Storage Temp. short term | -20~45°C               |
| Storage Temp. long term  | 0~35°C                 |
| Cycle Life               | 3000 cycles            |
| Heating function         | NO                     |
| Cooling type             | NO                     |
| Balancing Voltage        | No Limited             |
| Wake up control          | Push button switch     |
|                          |                        |

#### **Physical Dimension-mm**

© LEOCH. All rights reserved. Trademarks and logos are the property of LEOCH and its affiliates unless otherwise noted.Subject to revisions without prior notice E&OE.