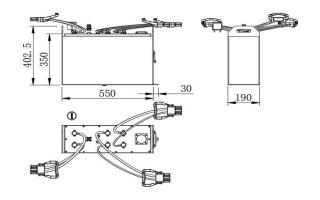

#### **Physical Dimension-mm**

#### **Application scenarios**

- Forklift
- Lead-acid battery to lithium battery vehicles
- Industrial control products
- Rescue vehicles such as scissor forklifts

| Specification            |                        |
|--------------------------|------------------------|
| Nominal Voltage          | 25.6V                  |
| Working Voltage          | 20V-28.8V              |
| Nominal Capacity         | 200Ah                  |
| Energy                   | 5120Wh                 |
| Self Discharge           | ≤3% Per Month          |
| IP Grade                 | IP56                   |
| Positive material        | Lithium Iron Phosphate |
| Cell type                | Square LFP             |
| Weight                   | ABOUT 55KG             |
| Dimension LxWxH          | L550*W190*H350mm       |
| Fixed size               | NO                     |
| Terminal Type            | REMA160 female         |
| Shell type               | Powder Coated Steel    |
| Handle                   | YES                    |
| Storage Temp. short term | -20-45°C               |
| Storage Temp. long term  | 0~35°C                 |
| Cycle Life               | 3000 cycles            |
| Heating function         | NO                     |
| Cooling type             | NO                     |
| Balancing Voltage        | No Limited             |
| Wake up control          | Push button switch     |