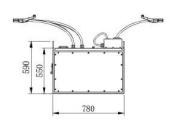

### **Application scenarios**

- Forklift
- Lead-acid battery to lithium battery vehicles
- Industrial control products
- Rescue vehicles such as scissor forklifts

| Specification            |                        |
|--------------------------|------------------------|
| Nominal Voltage          | 25.6V                  |
| Working Voltage          | 20V-28.8V              |
| Nominal Capacity         | 410Ah                  |
| Energy                   | 10496Wh                |
| Self Discharge           | ≤3% Per Month          |
| IP Grade                 | IP54                   |
| Positive material        | Lithium Iron Phosphate |
| Cell type                | Square LFP             |
| Weight                   | ABOUT 496KG            |
| Dimension LxWxH          | L780*W330*H590mm       |
| Fixed size               | NO                     |
| Terminal Type            | Anderson SB350 female  |
| Shell type               | Powder Coated Steel    |
| Handle                   | NO                     |
| Storage Temp. short term | -20-45°C               |
| Storage Temp. long term  | 0~35°C                 |
| Cycle Life               | 3000 cycles            |
| Heating function         | NO                     |
| Cooling type             | NO                     |
| Balancing Voltage        | No Limited             |
| Wake up control          | Push button switch     |
|                          |                        |

#### **Physical Dimension-mm**