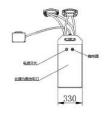

### **Application scenarios**

- Forklift
- Lead-acid battery to lithium battery vehicles
- Industrial control products
- Rescue vehicles such as scissor forklifts

| Specification            |                        |
|--------------------------|------------------------|
| Nominal Voltage          | 25.6V                  |
| Working Voltage          | 20V-28.8V              |
| Nominal Capacity         | 410Ah                  |
| Energy                   | 10496Wh                |
| Self Discharge           | ≤3% Per Month          |
| IP Grade                 | IP54                   |
| Positive material        | Lithium Iron Phosphate |
| Cell type                | Square LFP             |
| Weight                   | ABOUT 496KG            |
| Dimension LxWxH          | L780*W330*H590mm       |
| Fixed size               | NO                     |
| Terminal Type            | Anderson SB350 female  |
| Shell type               | Powder Coated Steel    |
| Handle                   | NO                     |
| Storage Temp. short term | -20-45°C               |
| Storage Temp. long term  | 0~35°C                 |
| Cycle Life               | 3000 cycles            |
| Heating function         | NO                     |
| Cooling type             | NO                     |
| Balancing Voltage        | No Limited             |
| Wake up control          | Push button switch     |
|                          |                        |

#### **Physical Dimension-mm**