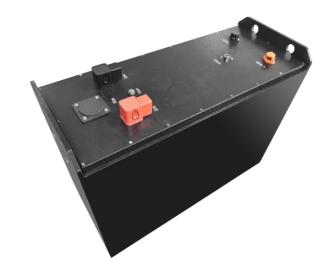

# **Lithium Battery - Forklift Series**

FP24-410(25.6V410Ah)

### **Application scenarios**

- Forklift
- Lead-acid battery to lithium battery vehicles
- Industrial control products
- Rescue vehicles such as scissor forklifts

| Specification            |                        |
|--------------------------|------------------------|
| Nominal Voltage          | 25.6V                  |
| Working Voltage          | 20V-28.8V              |
| Nominal Capacity         | 410Ah                  |
| Energy                   | 10496Wh                |
| Self Discharge           | ≤3% Per Month          |
| IP Grade                 | IP54                   |
| Positive material        | Lithium Iron Phosphate |
| Cell type                | Square LFP             |
| Weight                   | ABOUT 496KG            |
| Dimension LxWxH          | L780*W330*H590mm       |
| Fixed size               | NO                     |
| Terminal Type            | Anderson SB350 female  |
| Shell type               | Powder Coated Steel    |
| Handle                   | NO                     |
| Storage Temp. short term | -20-45°C               |
| Storage Temp. long term  | 0~35°C                 |
| Cycle Life               | 3000 cycles            |
| Heating function         | NO                     |
| Cooling type             | NO                     |
| Balancing Voltage        | No Limited             |
| Wake up control          | Push button switch     |
|                          |                        |