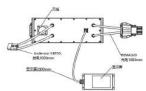

### **Application scenarios**

- Forklift
- Lead-acid battery to lithium battery vehicles
- Industrial control products
- Rescue vehicles such as scissor forklifts

| Specification            |                        |
|--------------------------|------------------------|
| Nominal Voltage          | 25.6V                  |
| Working Voltage          | 20V-28.8V              |
| Nominal Capacity         | 410Ah                  |
| Energy                   | 10496Wh                |
| Self Discharge           | ≤3% Per Month          |
| IP Grade                 | IP54                   |
| Positive material        | Lithium Iron Phosphate |
| Cell type                | Square LFP             |
| Weight                   | ABOUT 496KG            |
| Dimension LxWxH          | L780*W330*H590mm       |
| Fixed size               | NO                     |
| Terminal Type            | Anderson SB350 female  |
| Shell type               | Powder Coated Steel    |
| Handle                   | NO                     |
| Storage Temp. short term | -20-45°C               |
| Storage Temp. long term  | 0~35°C                 |
| Cycle Life               | 3000 cycles            |
| Heating function         | NO                     |
| Cooling type             | NO                     |
| Balancing Voltage        | No Limited             |
| Wake up control          | Push button switch     |
|                          |                        |

### **Function (optional)**

(CAN/RS485), Bluetooth, 4G, Screen, Charger