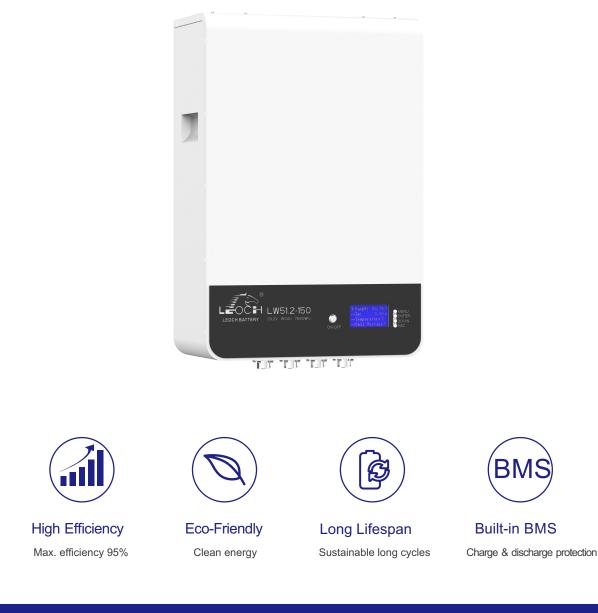

## Residential Energy Storage Battery (Wall-mounted)

LW51.2-150

## **Product Introduction**

Up to 15 groups of parallel connections, flexible capacity expansion

Compatible with mainstream inverters in the market, providing more options

Built-in BMS provides multiple protection functions