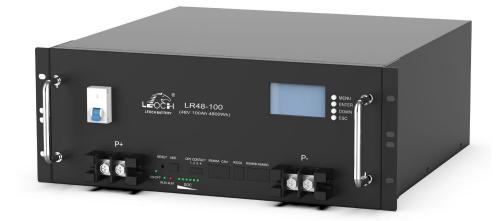

## **Residential Energy Storage Battery** (Rack-mounted)

LR48-100

**Compact Size** Minimum the footprint

**Eco-Friendly Clean energy** 

Long Lifespan Sustainable long cycles

**Built-in BMS** Charge & discharge protection

## Residential Energy Storage Battery (Rack-mounted)

| ltem                               | Parameters                                                                                                                                                                                                         |
|------------------------------------|--------------------------------------------------------------------------------------------------------------------------------------------------------------------------------------------------------------------|
| Model                              | LR48-100                                                                                                                                                                                                           |
| Rated Capacity (5HR)               | 100 Ah                                                                                                                                                                                                             |
| Nominal Voltage                    | 48V                                                                                                                                                                                                                |
| Energy                             | 4.8KWh                                                                                                                                                                                                             |
| Discharge Ending Voltage           | 40.5 V                                                                                                                                                                                                             |
| Charging Limited Voltage           | 54 V                                                                                                                                                                                                               |
| Max. Charge/Discharge Current      | 100 A                                                                                                                                                                                                              |
| Weight                             | Approx. 40.7 Kg                                                                                                                                                                                                    |
| Display                            | With display screen                                                                                                                                                                                                |
| Protocol                           | RS485/RS232/CAN                                                                                                                                                                                                    |
| Max number of parallel connections | 15                                                                                                                                                                                                                 |
| Dimensions (W*D*H) mm (inches)     | 442 *431 *177                                                                                                                                                                                                      |
| Design life                        | More than 15 years                                                                                                                                                                                                 |
| Cycle Life                         | More than 6000 cycles @ 80% DOD                                                                                                                                                                                    |
| IP Class                           | IP30                                                                                                                                                                                                               |
| Case Material                      | SPCC                                                                                                                                                                                                               |
| Operating Temperature              | Charging: 0 to +45 $^\circ \rm C$ Discharging: -10 to +55 $^\circ \rm C$ Storage: -20 to +60 $^\circ \rm C$                                                                                                        |
| Compatible Inverters               | PYLON, Sacolar, Deye, Growatt, Sofar, Voltronic, LUX, Schneider, Afore,<br>Sinexcel, SUNGROW, Sorotec, GoodWe, KSTAR, Srne, Must, Megarevo,<br>Sol-Ark, INVT, Aiswei, TBB, SAKO, Solis, SMA, Victron, SMK, BlueSun |