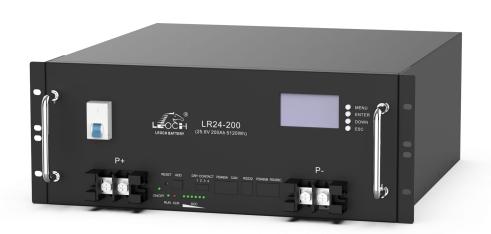

## Residential Energy Storage Battery (Rack-mounted)

LR24-200

**Compact Size** 

Minimum the footprint

**Eco-Friendly** 

Clean energy

Long Lifespan

Sustainable long cycles

## **Product Introduction**

LED display for voltage, current, temperature, convenient for users to query

Compatible with mainstream inverters in the market, providing more options

Built-in BMS provides multiple protection functions